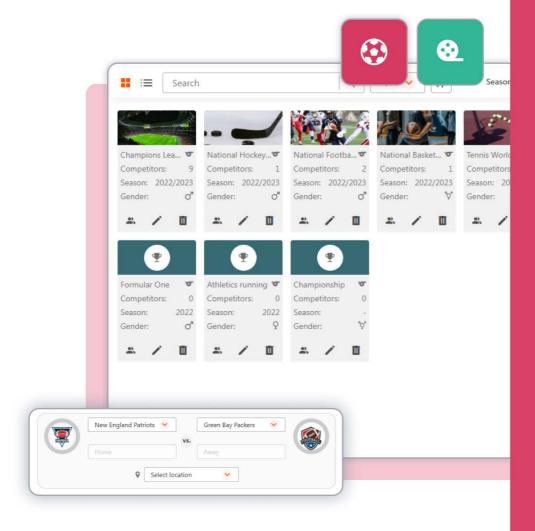

#### Management of Sports Data

Tailor a comprehensive range of sports data to your needs. Choose from a variety of sports, including soccer, tennis, basketball, and more. Manage single, double, team, or list tournaments, and enrich your sports programs.

### Comprehensive Sports Data

Enhance your sports programs with additional detailed information. Easily add and adjust data such as categories or seasons for each competition, ensuring accuracy and quick updates when changes occur.