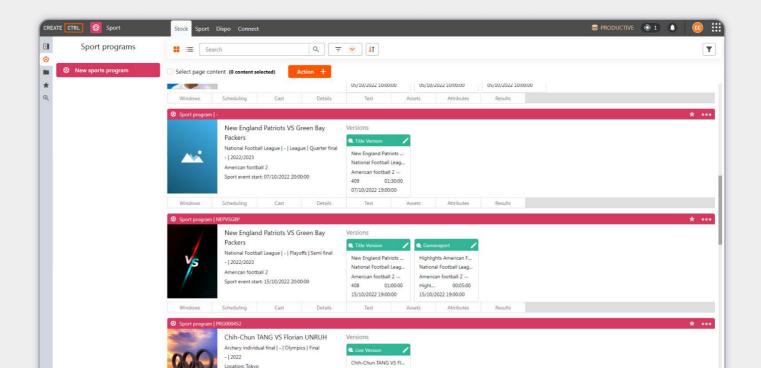

### **Versatile Versions Management**

Easily create and manage multiple versions of your sports content. Whether it's live broadcasts, game reports, or highlights, maintain a clear overview of all versions.

### Comprehensive Sports Data

Enhance your sports programs with additional detailed information. Easily add and adjust data such as categories or seasons for each competition, ensuring accuracy and quick updates when changes occur.