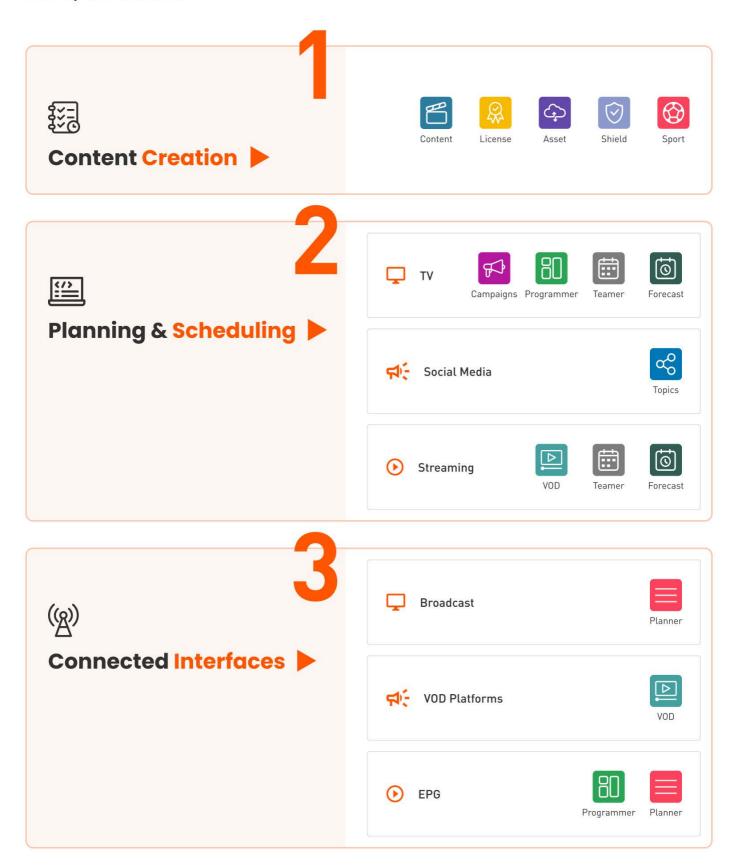

# **Content workflow**

Create your content and build a program schedule, ensuring compliance with license requirements. Plan and schedule with integrated ad scheduling to specify when and how long ads should run. Finally, export your content seamlessly to the playout system for effortless delivery and execution.

# **CreateCtrl Web Apps**

- Seamlessly plan and manage individual programs for TV, streaming, radio, and social media platforms.
- Boost efficiency with **integrated tools** that streamline collaborative work.
- Ensure compliant data security through secure AWS Cloud services.
- Streamline the management of **contracts and licenses** for all types of content.
- Leverage integrated tools to automate and simplify campaign planning.
- Easily access and integrate **program data** for improved organization.
- Benefit from **smooth interfaces** with external systems such as **playout and MAM**.

Content & metadata

Asset

Materials

& metadata

License
Contract & license
management

**Programmer**Program planning

Planner Broadcast scheduling

Planning for streaming

Campaigns
Campaign planning

Forecast Strategic program

**Teamer**Event planning

Shield
Protection of minors

Sport contributions

Topics
Editorial topics

Select
Offers & supplier

RPS
Editorial planning