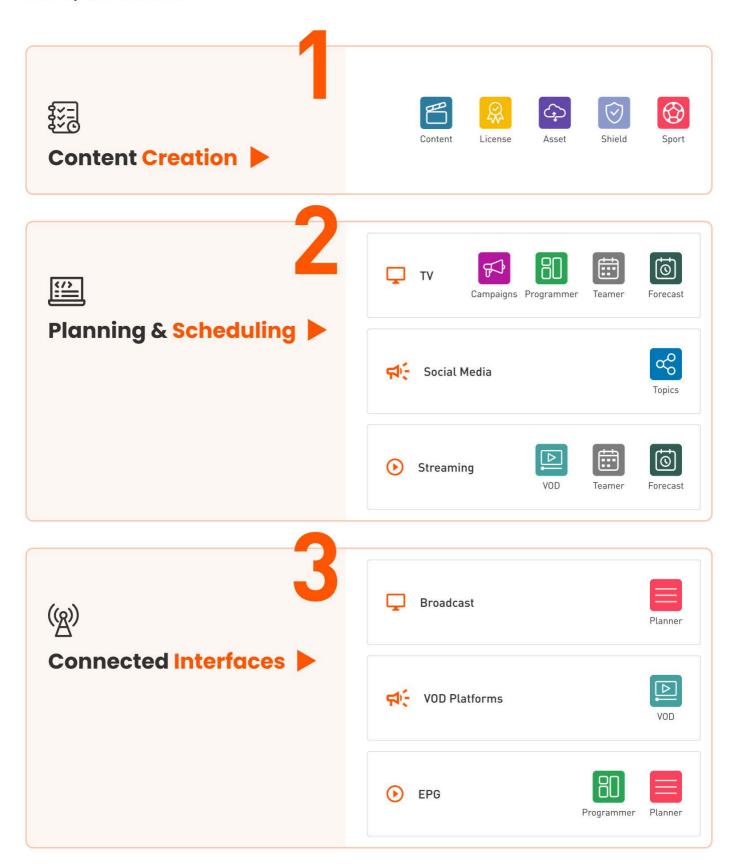

# **CreateCtrl Web Apps**

- Seamlessly plan and manage individual programs for TV, streaming, radio, and social media platforms.
- Boost efficiency with **integrated tools** that streamline collaborative work.
- Ensure compliant data security through secure AWS Cloud services.
- Streamline the management of **contracts and licenses** for all types of content.
- Leverage integrated tools to automate and simplify campaign planning.
- Easily access and integrate **program data** for improved organization.
- Benefit from **smooth interfaces** with external systems such as **playout and MAM**.

Content & metadata

Asset

Materials

& metadata

License
Contract & license
management

**Programmer**Program planning

Planner Broadcast scheduling

Planning for streaming

Campaigns
Campaign planning

Forecast Strategic program

**Teamer**Event planning

Shield
Protection of minors

Sport contributions

Topics
Editorial topics

Select
Offers & supplier

RPS
Editorial planning