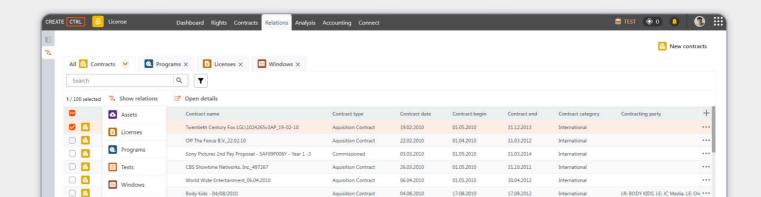

### **Complete Contract Capture**

Efficiently capture all essential contracts for your broadcast data. Easily create and manage licenses for your content, with simple input of key contract details such as designation, type, date, status, and more.

## **Clear Content Relationships**

Gain a clear understanding of how your contracts, licenses, windows and broadcast content are interconnected with our intuitive overview. This clarity fosters enhanced collaboration across teams and departments.

## License compliance

Easily access and manage contract data with secure, on-demand viewing of key details like license rights. Make adjustments with just a few clicks, ensuring your content remains compliant and up-to-date.