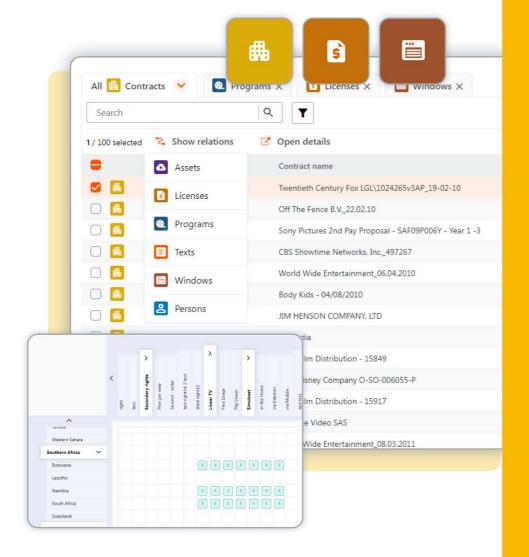

# **About License**

Maintain and manage all your contracts with just one app and keep track of all your licenses. The detailed contract and license management gives you exactly the control you need for your linear as well as non-linear licensing. Manage the rights of each license with the help of our innovative rights matrix.

## **Clear Content Relationships**

Gain a clear understanding of how your contracts, licenses, windows and broadcast content are interconnected with our intuitive overview. This clarity fosters enhanced collaboration across teams and departments.

## License compliance

Easily access and manage contract data with secure, on-demand viewing of key details like license rights. Make adjustments with just a few clicks, ensuring your content remains compliant and up-to-date.